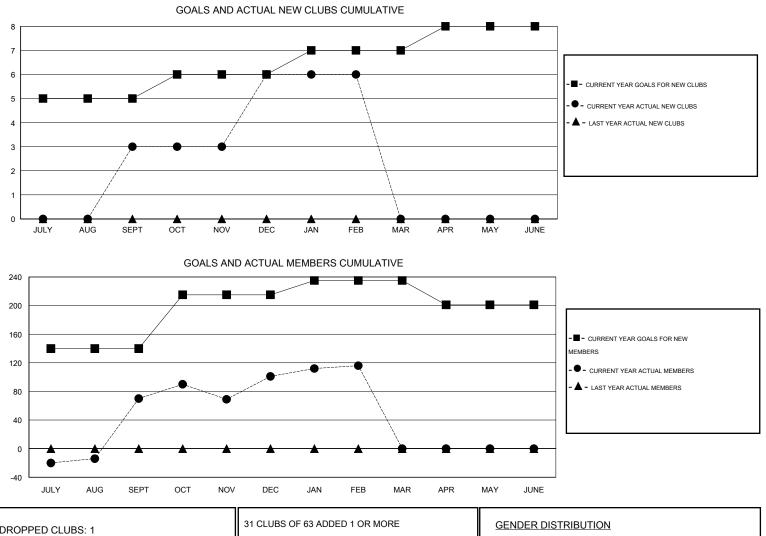

## GMT: SANGEETA JATIA

|               |                  | Clubs               |                            |                             | Members               |                    |                                  |                              |                             |  |
|---------------|------------------|---------------------|----------------------------|-----------------------------|-----------------------|--------------------|----------------------------------|------------------------------|-----------------------------|--|
|               | RESU             | LTS FOR 2013-2014   |                            |                             | RESULTS FOR 2013-2014 |                    |                                  |                              |                             |  |
| QUARTER       | NEW CLUB<br>GOAL | ACTUAL NEW<br>CLUBS | ACTUAL<br>DROPPED<br>CLUBS | ACTUAL NET<br>GAIN/<br>LOSS | QUARTER               | NEW MEMBER<br>GOAL | ACTUAL TOTAL<br>MEMBERS<br>ADDED | ACTUAL<br>DROPPED<br>MEMBERS | ACTUAL NET<br>GAIN/<br>LOSS |  |
| JULY/AUG/SEPT | 5                | 3                   | 0                          | 3                           | JULY/AUG/SEPT         | 140                | 142                              | 72                           | 70                          |  |
| OCT/NOV/DEC   | 1                | 3                   | 1                          | 2                           | OCT/NOV/DEC           | 75                 | 99                               | 68                           | 31                          |  |
| JAN/FEB/MAR   | 1                | 0                   | 0                          | 0                           | JAN/FEB/MAR           | 20                 | 22                               | 7                            | 15                          |  |
| APR/MAY/JUNE  | 1                | 0                   | 0                          | 0                           | APR/MAY/JUNE          | -34                | 0                                | 0                            | 0                           |  |

| DROPPED CLUBS: 1 |     | 31 CLUBS OF 63 ADDED 1 OR MORE | GENDER DISTRIBUTION |                |     |
|------------------|-----|--------------------------------|---------------------|----------------|-----|
|                  |     | NEW MEMBERS                    | MALE                | 1,116 (66.00%) |     |
|                  |     | 1                              | FEMALE              | 575 (34.00%)   |     |
| DROPPED MEMBERS  |     |                                |                     |                |     |
| DECEASED         | 2   | CLICK HERE FOR HEALTH          |                     |                |     |
| CLUB CANCELLED   | 17  | ASSESSMENT DATA                | FAMILY UNIT MEMBERS |                | 987 |
| OTHER            | 128 |                                | HEAD OF HOUSEHOL    | 442            |     |
| TOTAL            | 147 |                                | NON-HEAD OF HOUSE   | 545            |     |
|                  |     |                                |                     | _              |     |